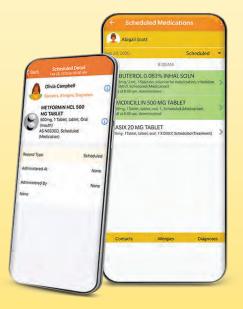

## Mobile (MAR)

Therap's Mobile MAR provides users an on-the-go solution to document medication administrations from mobile phones and tablets.

- Document Scheduled and PRN Medications and Treatments
- Featured Medication Images from Drug Data Bank
- View Allergies, Diagnoses, and Medical Contacts