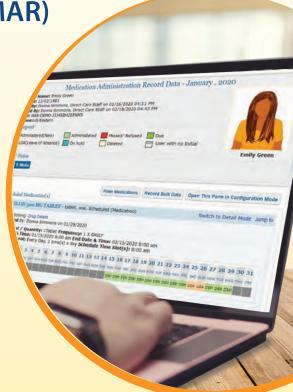

## **Comprehensive Medication Administration Solutions**

**Medication Administration Record (MAR)** 

Therap's Medication Administration Record (MAR) module is a versatile tool for tracking medication administrations. By using this feature agencies can reduce the likelihood of serious medication errors while increasing compliance.

- Manage Medications & Treatments
- Easy-to-Read Color Coding
- Drug Data Bank Interface
- Check Due/Overdue Report
- Search and Report **Tools**